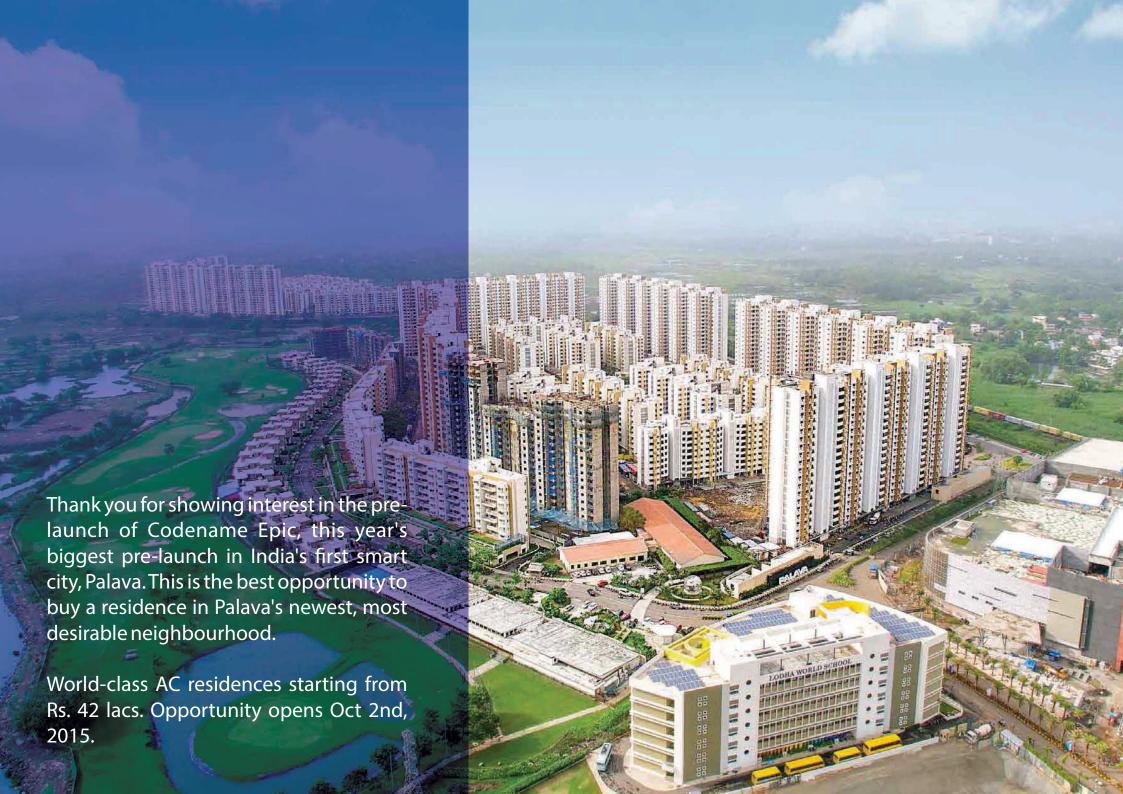

#### About India's first smart city, Palava

- A 4,500-acre privately planned city, which is already home to 23,000+ families
- The city is setting benchmarks for the best lifestyle offered to its residents, and is home to 7 residential projects, 2 world-class schools, 3 grand clubhouses, a FIFA standard football ground, a cricket ground and other exceptional sports facilities
- A 5-lac sq. ft. mall is expected to open shortly, with brands like PVR, Marks & Spencers, Central, Big Bazaar, McDonalds and much more

### Codename Epic: opportunity to live in Palava's finest neighbourhood

- A brand new neighbourhood, with residences catering to all the needs of its residents. Located beautifully in the city, this sector is bordered on the north by the vibrant Downtown neighbourhood
- An upcoming school and a sector clubhouse would share its north-west boundary
- A river swale in the west and Central Park in the northwest brings this cluster closer to nature
- For those for whom connectivity is critical, this sector has the highway running by the east which directly connects with the business districts of Taloja and Kharghar on one side and Thane, Dombivali and Kalyan on the other

## Codename Epic: opportunity to live in Palava's finest neighbourhood

- A brand new neighbourhood, with residences catering to all the needs of its residents. Located beautifully in the city, this sector is bordered on the north by the vibrant Downtown neighbourhood
- An upcoming school and a sector clubhouse would share its north-west boundary
- A river swale in the west and Central Park in the northwest brings this cluster closer to nature
- For those for whom connectivity is critical, this sector has the highway running by the east which directly connects with the business districts of Taloja and Kharghar on one side and Thane, Dombivali and Kalyan on the other