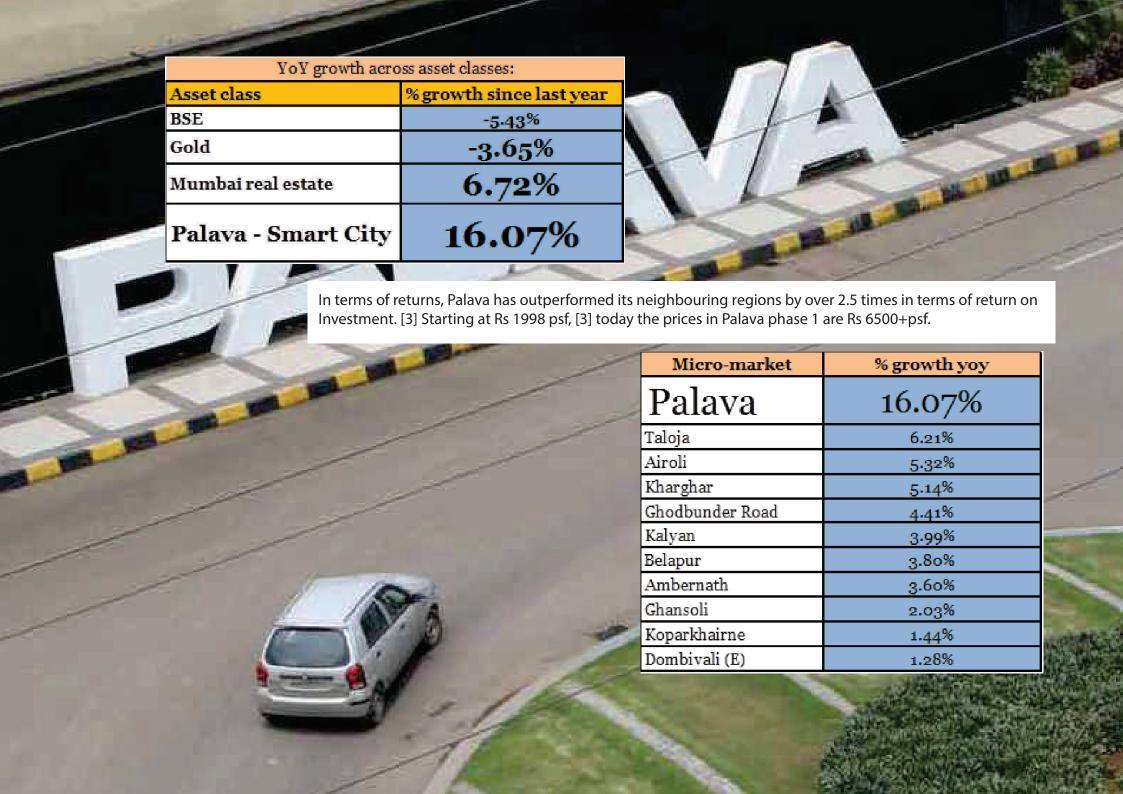

nnects with the business districts of Taloja and Kharghar on one side and Thane, Dombivali and Kalyan on the other



## Codename Epic: opportunity to live in Palava's finest neighbourhood

- A brand new neighbourhood, with residences catering to all the needs of its residents. Located beautifully in the city, this sector is bordered on the north by the vibrant Downtown neighbourhood
- An upcoming school and a sector clubhouse would share its north-west boundary
- A river swale in the west and Central Park in the northwest brings this cluster closer to nature
- For those for whom connectivity is critical, this sector has the highway running by the east which directly connects with the business districts of Taloja and Kharghar on one side and Thane, Dombivali and Kalyan on the other















### Intelligently designed and impeccably finished perfect residences

The residences in Codename Epic offer you an unmatched lifestyle. You can choose any kind of residence you desire depending on your preference for private sun-decks, requirement for number of rooms, eye for different finishes and much more. One thing is for sure – these residences will ensure that coming home every day will always be a delight. These residences offer –

- Fully air-conditioned homes\*
- Select homes with sundecks and french windows to enjoy charming garden, driveway and park views
- Imported MarbItal® flooring in living room, dining area and passage
- Bedrooms with stylish imported laminated wooden flooring and a separate wardrobe area in each bedroom
- Kitchen with high-grade granite platform,