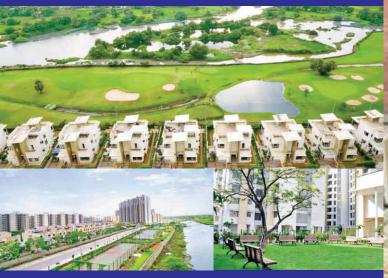

#### About India's first smart city, Palava

- A 4,500-acre privately planned city, which is already home to 23,000+ families
- The city is setting benchmarks for the best lifestyle offered to its residents, and is home to 7 residential projects, 2 world-class schools, 3 grand clubhouses, a FIFA standard football ground, a cricket ground and other exceptional sports facilities
- A 5-lac sq. ft. mall is expected to open shortly, with brands like PVR, Marks & Spencers, Central, Big Bazaar, McDonalds and much more

### Codename Epic: opportunity to live in Palava's finest neighbourhood

- A brand new neighbourhood, with residences catering to all the needs of its residents. Located beautifully in the city, this sector is bordered on the north by the vibrant Downtown neighbourhood
- An upcoming school and a sector clubhouse would share its north-west boundary
- A river swale in the west and Central Park in the northwest brings this cluster closer to nature
- For those for whom connectivity is critical, this sector has the highway running by the east which directly connects with the business districts of Taloja and Kharghar on one side and Thane, Dombivali and Kalyan on the other

## Codename Epic: opportunity to live in Palava's finest neighbourhood

- A brand new neighbourhood, with residences catering to all the needs of its residents. Located beautifully in the city, this sector is bordered on the north by the vibrant Downtown neighbourhood
- An upcoming school and a sector clubhouse would share its north-west boundary
- A river swale in the west and Central Park in the northwest brings this cluster closer to nature
- For those for whom connectivity is critical, this sector has the highway running by the east which directly connects with the business districts of Taloja and Kharghar on one side and Thane, Dombivali and Kalyan on the other