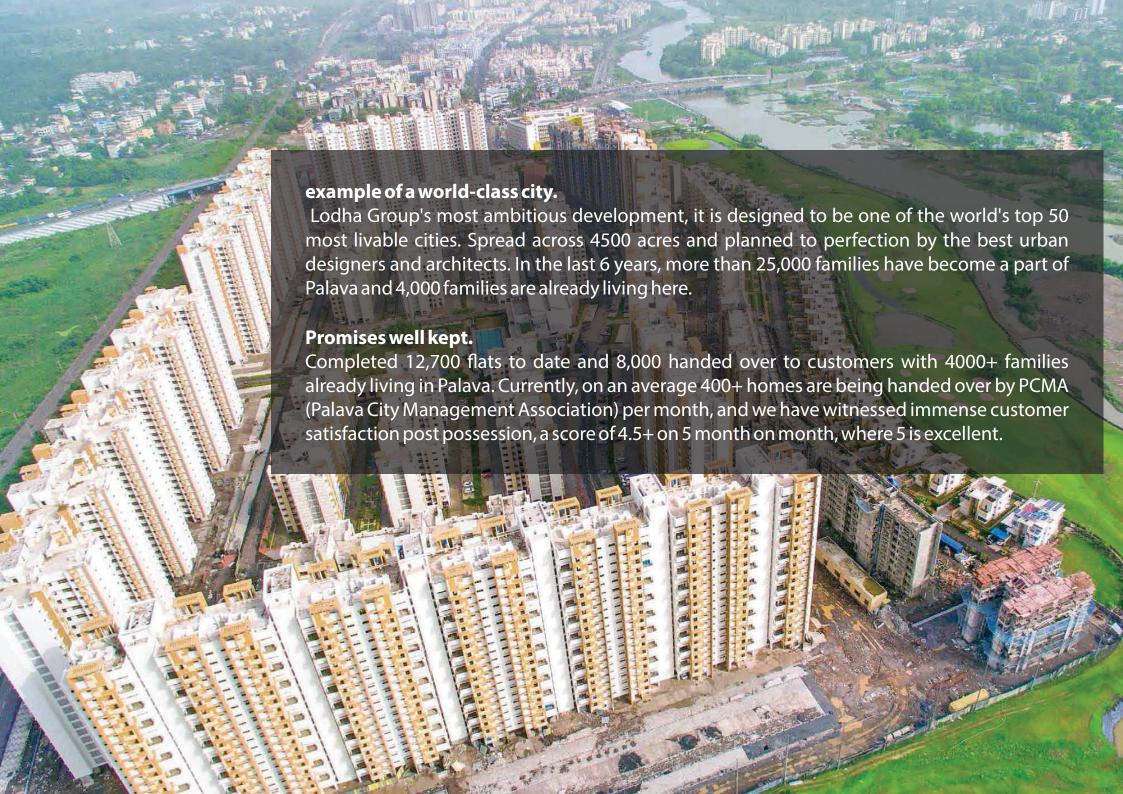

#### About India's first smart city, Palava

- A 4,500-acre privately planned city, which is already home to 23,000+ families
- The city is setting benchmarks for the best lifestyle offered to its residents, and is home to 7 residential projects, 2 world-class schools, 3 grand clubhouses, a FIFA standard football ground, a cricket ground and other exceptional sports facilities
- A 5-lac sq. ft. mall is expected to open shortly, with brands like PVR, Marks & Spencers, Central, Big Bazaar, McDonalds and much more