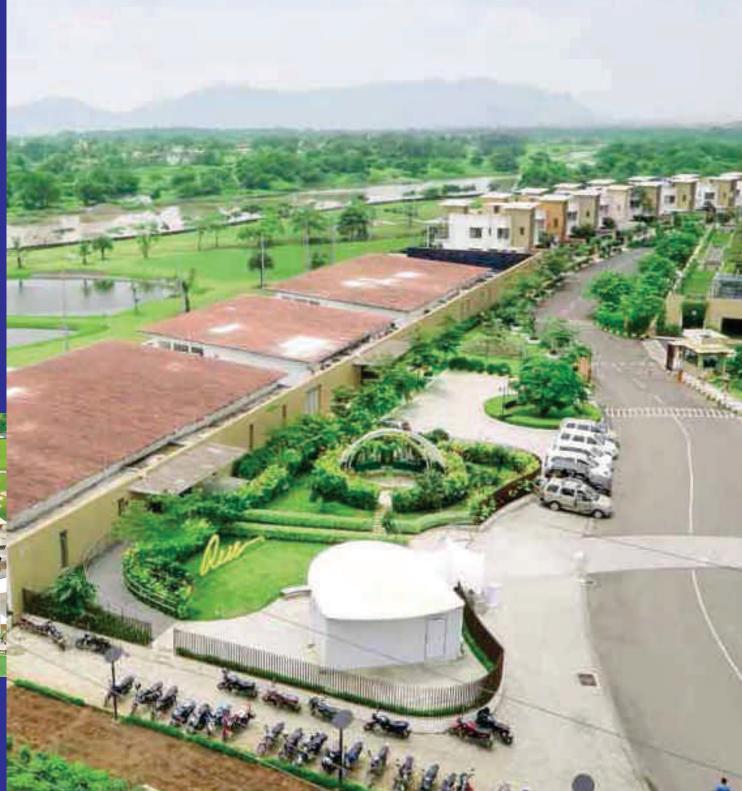

#### About India's first smart city, Palava

- A 4,500-acre privately planned city, which is already home to 23,000+ families
- The city is setting benchmarks for the best lifestyle offered to its residents, and is home to 7 residential projects, 2 world-class schools, 3 grand clubhouses, a FIFA standard football ground, a cricket ground and other exceptional sports facilities
- A 5-lac sq. ft. mall is expected to open shortly, with brands like PVR, Marks & Spencers, Central, Big Bazaar, McDonalds and much more

### Codename Epic: opportunity to live in Palava's finest neighbourhood

- A brand new neighbourhood, with residences catering to all the needs of its residents. Located beautifully in the city, this sector is bordered on the north by the vibrant Downtown neighbourhood
- An upcoming school and a sector clubhouse would share its north-west boundary
- A river swale in the west and Central Park in the northwest brings this cluster closer to nature
- For those for whom connectivity is critical, this sector has the highway running by the east which directly connects with the business districts of Taloja and Kharghar on one side and Thane, Dombivali and Kalyan on the other

## Codename Epic: opportunity to live in Palava's finest neighbourhood

- A brand new neighbourhood, with residences catering to all the needs of its residents. Located beautifully in the city, this sector is bordered on the north by the vibrant Downtown neighbourhood
- An upcoming school and a sector clubhouse would share its north-west boundary
- A river swale in the west and Central Park in the northwest brings this cluster closer to nature
- For those for whom connectivity is critical, this sector has the highway running by the east which directly connects with the business districts of Taloja and Kharghar on one side and Thane, Dombivali and Kalyan on the other