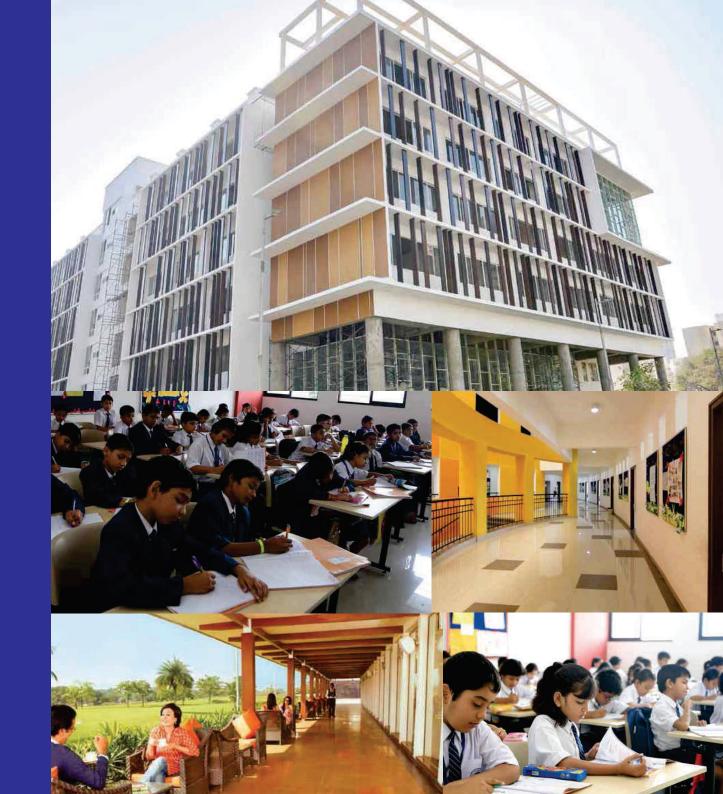

#### About India's first smart city, Palava

- A 4,500-acre privately planned city, which is already home to 23,000+ families
- The city is setting benchmarks for the best lifestyle offered to its residents, and is home to 7 residential projects, 2 world-class schools, 3 grand clubhouses, a FIFA standard football ground, a cricket ground and other exceptional sports facilities
- A 5-lac sq. ft. mall is expected to open shortly, with brands like PVR, Marks & Spencers, Central, Big Bazaar, McDonalds and much more