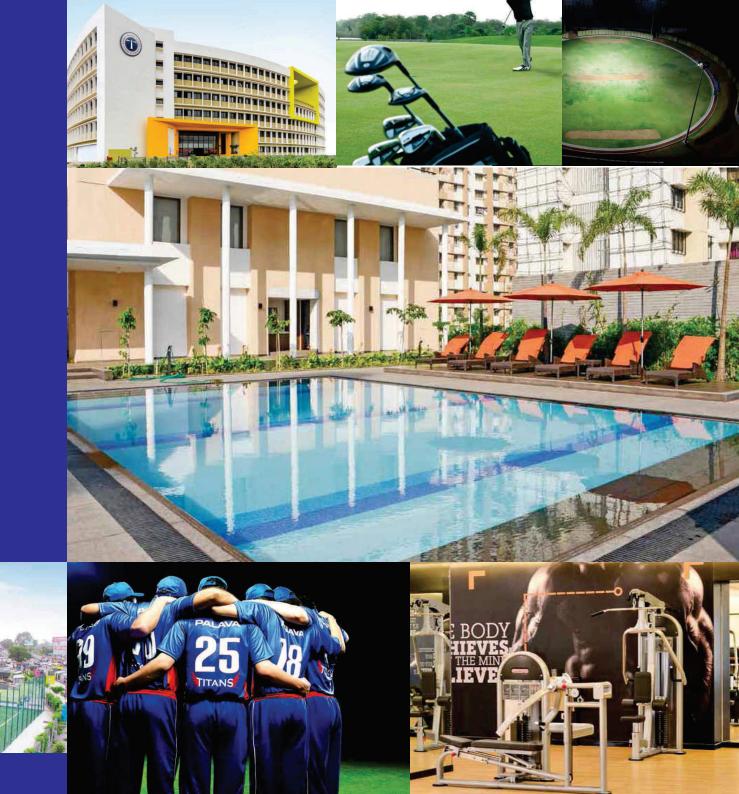

#### About India's first smart city, Palava

- A 4,500-acre privately planned city, which is already home to 23,000+ families
- The city is setting benchmarks for the best lifestyle offered to its residents, and is home to 7 residential projects, 2 world-class schools, 3 grand clubhouses, a FIFA standard football ground, a cricket ground and other exceptional sports facilities
- A 5-lac sq. ft. mall is expected to open shortly, with brands like PVR, Marks & Spencers, Central, Big Bazaar, McDonalds and much more